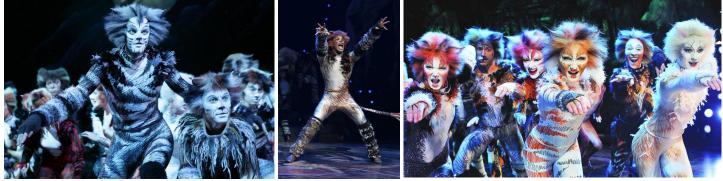

## **CATS** Costumes

Our costumes will be a paired-down or simplified version of the CATS Broadway costumes.

Each cast member will need to provide:

- Base layer top and pants in solid assigned color (see next page) These will be altered and painted and will not be returned in the original condition
  - Pants should be legging style and fit close to the body for ease of dance movement
  - Tops should be crew neck and can be the length and width of actor's choice but please refrain from midriff skin showing and if you choose a cropped shirt please have pants that cover the actor's stomach
  - Base layer costumes must be to TVCT by August 30
  - Slip on style Jazz style dance shoes (black preferred, but tan will work)