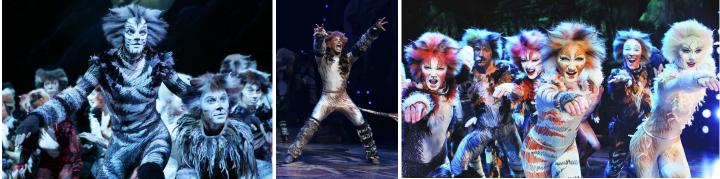

## **CATS** Costumes

Our costumes will be a paired-down or simplified version of the CATS Broadway costumes.

Each cast member will need to provide:

- Base layer top and pants in solid assigned color (see next page) These will be altered and painted and will not be returned in the original condition
  - Pants should be legging style and fit close to the body for ease of dance movement
  - Tops should be crew neck and can be the length and width of actor's choice but please refrain from midriff skin showing and if you choose a cropped shirt please have pants that cover the actor's stomach
  - Base layer costumes must be to TVCT by August 30
  - Slip on style Jazz style dance shoes (black preferred, but tan will work)