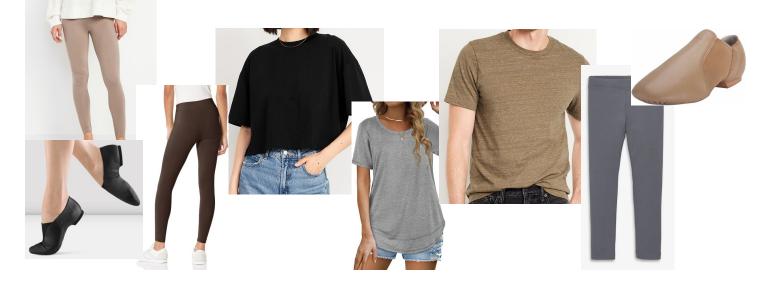

## **CATS** Costumes

Our costumes will be a paired-down or simplified version of the CATS Broadway costumes.

Each cast member will need to provide:

- Base layer top and pants in solid assigned color (see next page) These will be altered and painted and will not be returned in the original condition
  - Pants should be legging style and fit close to the body for ease of dance movement
  - Tops should be crew neck and can be the length and width of actor's choice but please refrain from midriff skin showing and if you choose a cropped shirt please have pants that cover the actor's stomach
  - Base layer costumes must be to TVCT by August 30
  - Slip on style Jazz style dance shoes (black preferred, but tan will work)